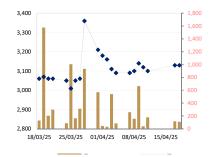

the quest for investors for oil exploration both onshore and offshore in Cambodia. "In the near future, the ministry plans to ask for a domestic petroleum refining project for having strategic petroleum reserves, even though Cambodia's oil market is small," said Keo Rattanak, Minister of Mines and Energy at the ministry's annual meeting last year. The minister said that MME has increased its focus on safety in transportation, storage, distribution and use of petroleum products as it goes ahead with plans for a strategic petroleum refining industry. MME forecasts that the demand for oil products in Cambodia will rise to 4.8 million tons in 2030, up from 2.8 million tons in 2020.

## ABC Daily Stock Price



#### PEPC Daily Stock Price



**DBD** Daily Stock Price



JSL Daily Stock Price



**CAMGSM Daily Stock Price** 



## CAMBODIA: Cambodia earns over \$100M from rubber exports in Q1

Cambodia earned over \$116 million from rubber product exports in the first quarter of 2025, up 15 % compared to the same period last year, according to a report from the General Directorate of Rubber of the Ministry of Agriculture, Forestry, and Fisheries (MAFF) released yesterday. The report stated that as of March 2025, revenue from rubber exports totaled over \$114.935 million, while rubber wood exports contributed more than \$1.328 million. Khun Kakada, Acting Director-General of the General Directorate of Rubber, confirmed in the report that the average-selling price of rubber in the first quarter of 2025 was \$1,923 per ton, an increase of \$474 per ton, or 32.7 %, compared to the s