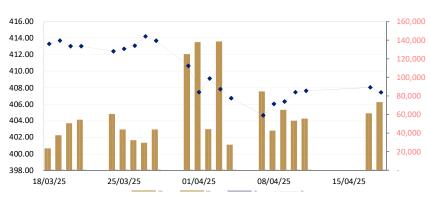

# CSX DAILY STOCK INDEX (Last 30 Days)

# CAMBODIA SECURITIES EXCHANGE: MARKET SUMMARY

| Index /   | Previous Day | Open   | Closing | Change | % Change | From Liste | d till Today | Volume | Value (KHR) |  |
|-----------|--------------|--------|---------|--------|----------|------------|--------------|--------|-------------|--|
| Companies | ,            |        |         |        |          | High       | Low          |        | ,           |  |
| Index     | 408.03       | 408.00 | 407.44  | -0.59  | ▼0.14    | 656        | 398          | 73,329 | 355,625,710 |  |
| PPWSA     | 6,280        | 6,260  | 6,260   | -20.   | ▼0.32    | 8,100      | 6,100        | 4,250  | 26,648,820  |  |
| GTI       | 6,500        | 6,540  | 6,500   | 0      | 0.00     | 6,600      | 2,130        | 20,733 | 132,463,920 |  |
| PPAP      | 13,900       | 13,900 | 14,000  | 100.   | ▲ 0.72   | 18,300     | 12,000       | 162    | 2,253,800   |  |
| PPSP      | 2,150        | 2,150  | 2,130   | -20.   | ▼0.93    | 2,450      | 1,990        | 24,806 | 52,267,560  |  |
| PAS       | 11,900       | 11,900 | 11,880  | -20.   | ▼0.17    | 14,100     | 10,620       | 30     | 356,520     |  |
| ABC       | 7,040        | 7,040  | 7,020   | -20.   | ▼0.28    | 11,600     | 6,760        | 18,715 | 131,710,520 |  |
| PEPC      | 2,630        | 2,530  | 2,570   | -60.   | ▼2.28    | 3,400      | 2,030        | 3      | 7,670       |  |
| DBD       | 2,100        | 2,100  | 2,090   | -10.   | ▼0.48    | 2,450      | 1,970        | 1,066  | 2,227,970   |  |
| JSL       | 3,130        | 3,120  | 3,130   | 0      | 0.00     | 6,080      | 2,210        | 109    | 341,760     |  |
| CAMGSM    | 2,420        | 2,420  | 2,420   | 0      | 0.00     | 3,630      | 2,260        | 591    | 1,421,460   |  |
| MJQE      | 2,120        | 2,120  | 2,120   | 0      | 0.00     | 2,550      | 2,000        | 4,039  | 8,495,440   |  |