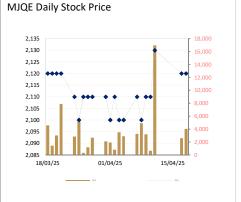

# CAMBODIA SECURITIES EXCHANGE: MARKET SUMMARY

| Index /   | Previous Day | Open   | Closing | Change | % Change | From Liste | d till Today | Volume | Value (KHR) |  |
|-----------|--------------|--------|---------|--------|----------|------------|--------------|--------|-------------|--|
| Companies | ,            |        |         |        |          | High       | Low          |        | ,           |  |
| Index     | 408.03       | 408.00 | 407.44  | -0.59  | ▼0.14    | 656        | 398          | 73,329 | 355,625,710 |  |
| PPWSA     | 6,280        | 6,260  | 6,260   | -20.   | ▼0.32    | 8,100      | 6,100        | 4,250  | 26,648,820  |  |
| GTI       | 6,500        | 6,540  | 6,500   | 0      | 0.00     | 6,600      | 2,130        | 20,733 | 132,463,920 |  |
| PPAP      | 13,900       | 13,900 | 14,000  | 100.   | ▲ 0.72   | 18,300     | 12,000       | 162    | 2,253,800   |  |
| PPSP      | 2,150        | 2,150  | 2,130   | -20.   | ▼0.93    | 2,450      | 1,990        | 24,806 | 52,267,560  |  |
| PAS       | 11,900       | 11,900 | 11,880  | -20.   | ▼0.17    | 14,100     | 10,620       | 30     | 356,520     |  |
| ABC       | 7,040        | 7,040  | 7,020   | -20.   | ▼0.28    | 11,600     | 6,760        | 18,715 | 131,710,520 |  |
| PEPC      | 2,630        | 2,530  | 2,570   | -60.   | ▼2.28    | 3,400      | 2,030        | 3      | 7,670       |  |
| DBD       | 2,100        | 2,100  | 2,090   | -10.   | ▼0.48    | 2,450      | 1,970        | 1,066  | 2,227,970   |  |
| JSL       | 3,130        | 3,120  | 3,130   | 0      | 0.00     | 6,080      | 2,210        | 109    | 341,760     |  |
| CAMGSM    | 2,420        | 2,420  | 2,420   | 0      | 0.00     | 3,630      | 2,260        | 591    | 1,421,460   |  |
| MJQE      | 2,120        | 2,120  | 2,120   | 0      | 0.00     | 2,550      | 2,000        | 4,039  | 8,495,440   |  |

| Date     | Index/Stock    | Open                          | High            | Low                    | Close                  | Change           | Δ (%)                   | Volume                 | Value (mil.<br>KHR)      | Value (\$)*          | Mar. Cap. (mil. KHR) |
|----------|----------------|-------------------------------|-----------------|------------------------|------------------------|------------------|-------------------------|------------------------|--------------------------|----------------------|----------------------|
|          | Index          | 408.00                        | 408.07          | 405.93                 | 407.44                 | 0.59             | ▲ 0.14%                 | 70,465                 | 349,700,000              | 87,425               | 11,021,              |
|          | PPWSA          | 6,260                         | 6,300           | 6,260                  | 6,260                  | -20.00           | ▼0.31%                  | 4,250                  | 26,648,820               | 6,662.21             | 544,                 |
|          | GTI            | 6,540                         | 6,540           | 6,240                  | 6,500                  | 0.00             | 0.00%                   | 20,733                 | 132,463,920              | 33,115.98            | 260,                 |
|          | PPAP           | 13,900                        | 14,000          | 13,900                 | 14,000                 | 100.00           | ▲ 0.71%                 | 162                    | 2,253,800                | 563.45               | 289,                 |
| 18/04/25 | PPSP           | 2,150                         | 2,160           | 2,100                  | 2,130                  | -20.00           | ▼0.93%                  | 24,806                 | 52,267,560               | 13,066.89            | 153,                 |
|          | PAS            | 11,900                        | 11,900          | 11,800                 | 11,880                 | -20.00           | ▼0.16%                  | 30                     | 356,520                  | 89.13                | 1,018,               |
|          | ABC<br>PEPC    | 7,040<br>2,530                | 7,060<br>2,570  | 7,020<br>2,530         | 7,020<br>2,570         | -20.00<br>-60.00 | ▼ 0.28%<br>▼ 2.28%      | 18,715<br>3            | 131,710,520<br>7,670     | 32,927.63<br>1.92    | 3,040,<br>192,       |
|          | DBD            | 2,100                         | 2,100           | 2,090                  | 2,090                  | -10.00           | ▼ 0.47%                 | 1,066                  | 2,227,970                | 556.99               | 13,                  |
|          | JSL            | 3,120                         | 3,140           | 3,010                  | 3,130                  | 0.00             | 0.00%                   | 109                    | 341,760                  | 85.44                | 80,                  |
|          | CAMGSM         | 2,420                         | 2,420           | 2,400                  | 2,420                  | 0.00             | 0.00%                   | 591                    | 1,421,460                | 355.37               | 4,741                |
|          | MJQE           | 2,120                         | 2,120           | 2,100                  | 2,120                  | 0.00             | 0.00%                   | 4,039                  | 8,495,440                | 2,123.86             | 687                  |
|          | Index          | 407.40                        | 408.53          | 403.66                 | 408.03                 | 0.42             | ▲ 0.10%                 | 56,127                 | 269,451,750              | 67,363               | 10,376               |
|          | PPWSA          | 6,300                         | 6,320           | 6,200                  | 6,280                  | -20.00           | ▼0.31%                  | 9,826                  | 61,472,240               | 15,368.06            | 546                  |
|          | GTI            | 6,440                         | 6,500           | 6,240                  | 6,500                  | 140.00           | <b>▲</b> 2.20%          | 9,480                  | 60,870,980               | 15,217.75            | 260                  |
|          | PPAP           | 14,140                        | 14,140          | 13,900                 | 13,900                 | -100.00          | ▼ 0.71%                 | 148                    | 2,072,840                | 518.21               | 287                  |
|          | PPSP           | 2,170                         | 2,170           | 2,100                  | 2,150                  | 0.00             | 0.00%                   | 19,970                 | 42,255,160               | 10,563.79            | 154                  |
| //04/25  | PAS            | 12,000                        | 12,000          | 11,860                 | 11,900                 | 40.00            | ▲ 0.33%                 | 196                    | 2,343,140                | 585.79               | 1,020                |
|          | ABC            | 7,040                         | 7,080           | 7,000                  | 7,040                  | -20.00           | ▼0.28%                  | 13,031                 | 91,664,560               | 22,916.14            | 3,049                |
|          | PEPC           | 2,520                         | 2,640           | 2,520                  | 2,630                  | -20.00           | ▼ 0.75%                 | 10                     | 26,200                   | 6.55                 | 197                  |
|          | DBD            | 2,100                         | 2,100           | 2,090                  | 2,100                  | 0.00             | 0.00%                   | 1,089                  | 2,284,230                | 571.06               | 13                   |
|          | JSL            | 3,060                         | 3,360           | 3,020                  | 3,360                  | 300.00           | ▲ 9.80%                 | 934                    | 2,966,940                | 741.74               | 86                   |
|          | CAMGSM         | 2,430                         | 2,430           | 2,420                  | 2,430                  | -10.00           | ▼ 0.40%                 | 1,443                  | 3,495,460                | 873.87               | 4,761                |
|          | MJQE<br>Index  | 2,110<br>407.57               | 2,110<br>409.42 | 2,090<br>406.68        | 2,110<br>407.61        | 0.00             | 0.00%<br>▲ 0.04%        | 2,660<br>42,986        | 5,587,010<br>258,563,750 | 1,396.75<br>64,641   | 683<br>10,372        |
|          | ilidex         | 407.57                        | 403.42          | 400.08                 | 407.01                 | 0.10             | 20.0478                 | 42,380                 | 238,303,730              | 04,041               | 10,372               |
|          | PPWSA          | 6,300                         | 6,300           | 6,240                  | 6,300                  | 20.00            | ▲ 0.31%                 | 4,474                  | 28,077,780               | 7,019.45             | 547                  |
|          | GTI            | 6,200                         | 6,400           | 6,200                  | 6,360                  | 80.00            | ▲ 1.27%                 | 584                    | 3,703,620                | 925.91               | 254                  |
|          | PPAP           | 14,040                        | 14,040          | 14,000                 | 14,000                 | -40.00           | ▼0.28%                  | 126                    | 1,765,040                | 441.26               | 289                  |
| /04/25   | PPSP           | 2,170                         | 2,170           | 2,140                  | 2,150                  | -20.00           | ▼0.92%                  | 3,707                  | 7,968,980                | 1,992.25             | 154                  |
| .,04,23  | PAS            | 11,860                        | 11,880          | 11,860                 | 11,860                 | 0.00             | 0.00%                   | 48                     | 570,080                  | 142.52               | 1,017                |
|          | ABC            | 7,040                         | 7,100           | 7,020                  | 7,060                  | 20.00            | ▲ 0.28%                 | 28,957                 | 204,278,660              | 51,069.67            | 3,058                |
|          | PEPC<br>DBD    | 2,790<br>2,100                | 2,790<br>2,110  | 2,400<br>2,080         | 2,650<br>2,100         | 0.00             | <b>▲</b> 3.11% 0.00%    | 56<br>852              | 136,190<br>1,777,040     | 34.05<br>444.26      | 198<br>13            |
|          | JSL            | 3,060                         | 3,060           | 3,030                  | 3,030                  | -30.00           | ▼0.98%                  | 250                    | 760,510                  | 190.13               | 77                   |
|          | CAMGSM         | 2,440                         | 2,440           | 2,410                  | 2,430                  | -10.00           | ▼0.40%                  | 3,932                  | 9,525,850                | 2,381.46             | 4,761                |
|          | MJQE           | 2,110                         | 2,120           | 2,100                  | 2,110                  | 0.00             | 0.00%                   | 3,202                  | 6,752,080                | 1,688.02             | 683                  |
|          | Index          | 407.41                        | 407.72          | 404.58                 | 407.45                 | 1.12             | ▲ 0.28%                 | 58,556                 | 315,206,850              | 78,802               | 10,356               |
|          |                |                               |                 |                        |                        |                  |                         |                        |                          |                      |                      |
|          | PPWSA          | 6,320                         | 6,320           | 6,260                  | 6,280                  | 20.00            | ▲ 0.31%                 | 1,807                  | 11,343,240               | 2,835.81             | 546                  |
|          | GTI            | 6,260                         | 6,300           | 6,120                  | 6,280                  | 0.00             | 0.00%                   | 4,135                  | 25,944,700               | 6,486.18             | 251                  |
|          | PPAP           | 14,140                        | 14,140          | 14,000                 | 14,040                 | 40.00            | ▲ 0.28%                 | 267                    | 3,773,420                | 943.36               | 290                  |
| /04/25   | PPSP           | 2,170<br>11,880               | 2,170<br>11,880 | 2,140<br>11,720        | 2,170<br>11,860        | 20.00            | ▲ 0.93%                 | 3,020<br>671           | 6,493,360<br>7,961,480   | 1,623.34<br>1,990.37 | 1,017                |
|          | ABC            | 7,000                         | 7,060           | 6,980                  | 7,040                  | 60.00            | 0.00%<br><b>1</b> 0.85% | 30,831                 | 216,478,440              | 54,119.61            | 3,049                |
|          | PEPC           | 2,570                         | 2,570           | 2,570                  | 2,570                  | 0.00             | 0.00%                   | 12                     | 30,840                   | 7.71                 | 192                  |
|          | DBD            | 2,100                         | 2,100           | 2,090                  | 2,090                  | 30.00            | <b>▲</b> 1.45%          | 1,005                  | 2,108,810                | 527.20               | 13                   |
|          | JSL            | 3,060                         | 3,060           | 3,050                  | 3,060                  | 0.00             | 0.00%                   | 599                    | 1,832,460                | 458.12               | 78                   |
|          | CAMGSM<br>MJQE | 2,430<br>2,090                | 2,440<br>2,110  | 2,420<br>2,080         | 2,430<br>2,110         | 0.00<br>20.00    | 0.00%<br>▲ 0.95%        | 16,209<br>12,922       | 39,240,100<br>27,129,930 | 9,810.03<br>6,782.48 | 4,763                |
|          | Index          | 406.00                        | 408.14          | 403.93                 | 406.33                 | 0.30             | ▲ 0.07%                 | 66,708                 | 395,255,420              | 98,814               | 10,345               |
|          |                |                               |                 |                        |                        |                  |                         |                        |                          |                      |                      |
|          | PPWSA          | 6,300                         | 6,300           | 6,260                  | 6,260                  | -40.00           | ▼ 0.63%                 | 4,000                  | 25,072,480               | 6,268.12             | 544                  |
|          | GTI            | 6,360                         | 6,380           | 6,100                  | 6,280                  | -100.00          | ▼1.56%                  | 16,485                 | 102,685,340              | 25,671.34            | 251                  |
|          | PPAP           | 14,000                        | 14,020          | 13,800                 | 14,000                 | -20.00           | ▼0.14%<br>▼0.92%        | 795                    | 11,012,100               | 2,753.03             | 289                  |
| /04/25   | PPSP           | 2,170<br>11,880               | 2,170<br>11,880 | 2,130<br>11,720        | 2,150<br>11,860        | -20.00<br>20.00  | ▼ 0.92%<br>▲ 0.16%      | 6,829<br>157           | 14,682,840<br>1,853,240  | 3,670.71<br>463.31   | 154                  |
|          | ABC            | 7,040                         | 7,040           | 6,960                  | 6,980                  | -60.00           | ▼ 0.85%                 | 32,344                 | 226,008,620              | 56,502.16            | 3,023                |
|          | PEPC           | 2,570                         | 2,580           | 2,570                  | 2,570                  | -10.00           | ▼ 0.38%                 | 565                    | 1,452,060                | 363.02               | 192                  |
|          | DBD            | 2,050                         | 2,090           | 2,050                  | 2,070                  | 20.00            | ▲ 0.97%                 | 2,935                  | 6,076,100                | 1,519.03             | 13                   |
|          | JSL            | 3,070                         | 3,070           | 3,020                  | 3,060                  | -10.00           | ▼ 0.32%                 | 151                    | 460,740                  | 115.19               | 78                   |
|          | CAMGSM         | 2,440                         | 2,440           | 2,430                  | 2,440                  | 0.00             | 0.00%                   | 2,447                  | 5,951,900                | 1,487.98             | 4,780                |
|          | CAIVIOSIVI     |                               |                 |                        |                        |                  |                         |                        |                          |                      |                      |
|          | MJQE           | 2,090                         | 2,090           | 2,070                  | 2,080                  | 0.00             | 0.00%                   | 2,274                  | 4,730,190                | 1,182.55             | 674                  |
| /04/25   |                | <b>2,090</b><br><b>403.69</b> | 2,090<br>407.76 | <b>2,070</b><br>403.69 | <b>2,080</b><br>406.03 | 0.00<br>1.38     | 0.00%<br>▲ 0.34%        | <b>2,274</b><br>57,534 | 4,730,190<br>267,688,520 | 1,182.55<br>66,922   | 674<br>10,380        |