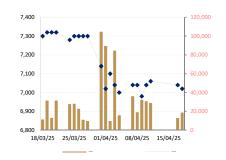

anning to build an oil refinery to ensure domestic fuel reserves even as it continues the quest for investors for oil exploration both onshore and offshore in Cambodia. "In the near future, the ministry plans to ask for a domestic petroleum refining project for having strategic petroleum reserves, even though Cambodia's oil market is small," said Keo Rattanak, Minister of Mines and Energy at the ministry's annual meeting last year. The minister said that MME has increased its focus on safety in transportation, storage, distribution and use of petroleum products as it goes ahead with plans for a strategic petroleum refining industry. MME forecasts that the demand for oil products in Cambodia will rise to 4.8 million tons in 2030, up from 2.8 million tons in 2020.

## ABC Daily Stock Price



#### PEPC Daily Stock Price



**DBD** Daily Stock Price



JSL Daily Stock Price



**CAMGSM Daily Stock Price** 



## CAMBODIA: Cambodia earns over \$100M from rubber exports in Q1

Cambodia earned over \$116 million from rubber product exports in the first quarter of 2025, up 15 % compared to the same period last year, according to a report from the General Directorate of Rubber of the Ministry of Agriculture, Forestry, and Fisheries (MAFF) released yesterday. The report stated that as of March 2025, revenue from rubber exports totaled over \$114.935 million, while rubber wood exports contributed more than \$1.328 million. Khun Kakada, Acting Director-General of the General Directorate of Rubber, confirmed in the report that the average-selling price of rubber in the first quarter of