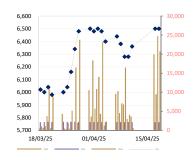

ional trade amount to \$14,449 million, a yearon-year increase of 15.6 %. Cambodia's major imports include medicines and supplements, consumables and food and beverages. Cambodia is expected to maintain a steady economic growth trajectory in 2025 and 2026, driven by external demand for manufactured goods and the continued recovery in the tourism sector, according to The Asian Development Outlook April 2025 issued on April 9. "Cambodia's economy is forecast to grow by 6.1 % in 2025 and 6.2 % in 2026," ADB stated in the outlook published on Wednesday. This growth is primarily drive by increasing external demand for manufactured goods and continued recovery in tourism, according to the outlook.

#### **PWSA Daily Stock Price**



#### **GTI Daily Stock Price**



**PPAP Daily Stock Price** 



PPSP Daily Stock Price



**PAS Daily Stock Price** 



## CAMBODIA: CCFTA, RCEP ties fueling Cambodia-China trade growth

Strong ties between the Cambodia-China Free Trade Agreement (CCFTA), and the Regional Comprehensive Economic Partnership (RCEP) have boosted Cambodia's trade and investment, said a senior official. The 2 countries have seen a steady rise in bilateral trade volume since the Cambodia-China Free Trade Agreement and the Regional Comprehensive Economic Partnership (RCEP) entered into force simultaneously on January 1, 2022, said Penn Sovicheat, Secretary of State of the Ministry of Commerce. "Through these trade pacts, coupled with strong bilateral relations, the two countries are expected to continue rising this year and beyond," Sovicheat said at a forum on Cambodia-Chi