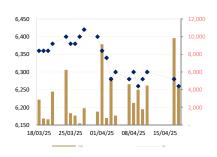

up 21.5 % from \$6,234 million. This made the country's international trade amount to \$14,449 million, a yearon-year increase of 15.6 %. Cambodia's major imports include medicines and supplements, consumables and food and beverages. Cambodia is expected to maintain a steady economic growth trajectory in 2025 and 2026, driven by external demand for manufactured goods and the continued recovery in the tourism sector, according to The Asian Development Outlook April 2025 issued on April 9. "Cambodia's economy is forecast to grow by 6.1 % in 2025 and 6.2 % in 2026," ADB stated in the outlook published on Wednesday. This growth is primarily drive by increasing external demand for manufactured goods and continued recovery in tourism, according to the outlook.

#### **PWSA Daily Stock Price**



#### **GTI Daily Stock Price**



**PPAP Daily Stock Price** 



PPSP Daily Stock Price



**PAS Daily Stock Price** 



## CAMBODIA: CCFTA, RCEP ties fueling Cambodia-China trade growth

Strong ties between the Cambodia-China Free Trade Agreement (CCFTA), and the Regional Comprehensive Economic Partnership (RCEP) have boosted Cambodia's trade and investment, said a senior official. The 2 countries have seen a steady rise in bilateral trade volume since the Cambodia-China Free Trade Agreement and the Regional Comprehensive Economic Partnership (RCEP) entered into force simultaneously on January 1, 2022, said Penn Sovicheat, Secretary of State of the Ministry of Commerce. "Through these trade pacts, coupled with strong bilateral relations, the two countries are expected to continue rising